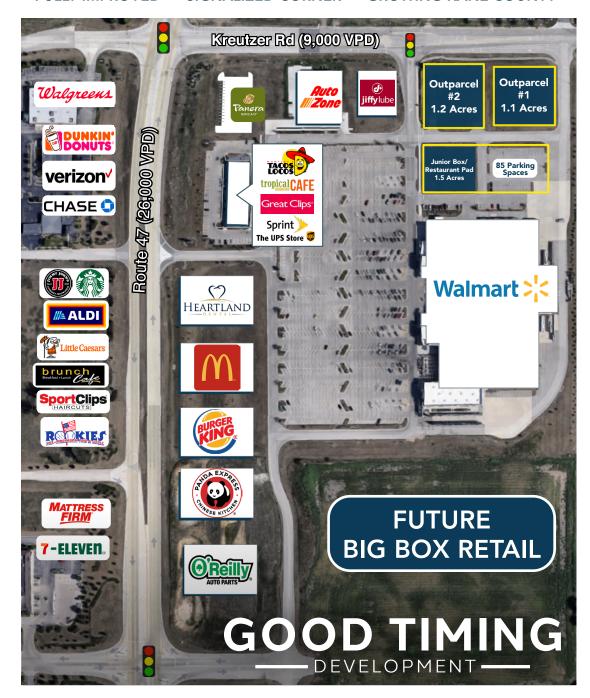

# HUNTLEY GROVE

12102-12192, Route 47 Huntley, IL

### **Property Highlights**

- Land for sale
- Ground lease
- Will build to suit
- In-line space for lease
- Will develop multi-tenant retail
- Just 2.3 Miles North of 1-90
- New 4 way interchange at Route 47 & 1-90

#### **Traffic Counts**

**Route 47** - 26,000 VPD **Kreuzer Rd** - 9,000 VPD

## **3 PAD SITES AVAILABLE**

FULLY IMPROVED • SIGNALIZED CORNER • GROWING KANE COUNTY